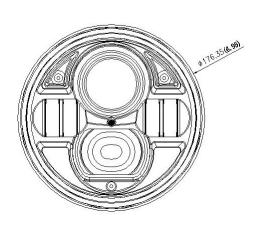

**<u>Technical Drawing</u>** (not to scale)

Protection IP6

Dimensions Please see above drawing Certificate CE, E Marked, ECE R7, R112.

The information contained in this document is correct to the best of our knowledge at the time of printing. However, specifications may change at any time without notice.