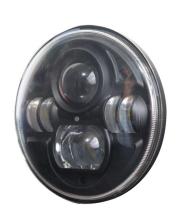

## Part No. 0-422-55

Durite 7 Inch LED Round Headlamp for RHD. 12/24VDC. Super powerful 14 x 5W CREE LED's. 70W Main Beam, 55W Dipped Beam, 3W Position Lamp. IP67. Black. Aluminium with PC Lens. H4 to H13 adaptor included. E Marked R7, R112.

## **Specification**

Type 7 Inch LED Round Headlamp Voltage 12/24VDC

Power 55W Dipped Beam. 70W Main Beam. 3W Position Lamp

Lumens 3850Lumens Dipped Beam / 4900 Lumens High Beam

LED's 14 x 5W CREE LED's Aluminium with PC Lens