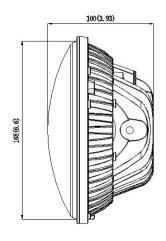

**<u>Technical Drawing</u>** (not to scale)

Protection IP6

Dimensions Please see above drawing Certificate CE, E Marked, ECE R7, R112.

The information contained in this document is correct to the best of our knowledge at the time of printing. However, specifications may change at any time without notice.